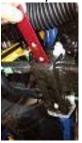

## Front Hooks

- 1. Install the tab inside of the cross member as pictured below.
- 2. Apply Loctite and start the hardware with the washers until both are started by hand, tighten them by hand rotating from one to the other in even increments, then torque them to 26 ft lbs.