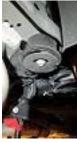

## Important: Only install 1 side at a time!

- 1. Support the cross member at the lower control arm inner bolt and remove the 18mm bolt from the body mount.
- 2. Place the 1/8" thick washer on the body washer (as pictured below) and place the rear tow hook over the bolt and install it in whichever direction you prefer and torque it to 90 ft. lbs