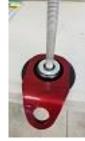

## Important: Only install 1 side at a time!

- 1. Support the cross member at the lower control arm inner bolt and remove the 18mm bolt from the body mount.
- 2. Place the 1/8" thick washer on the body washer (as pictured below) and place the rear tow hook over the bolt and install it in whichever direction you prefer and torque it to 90 ft. lbs