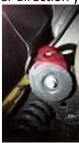

## Front Hooks

- 1. Install the tab inside of the cross member as pictured below.
- 2. Apply Loctite and start the hardware with the washers until both are started by hand, tighten them by hand rotating from one to the other in even increments, then torque them to 26 ft lbs.