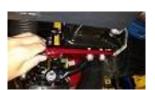

## Front Hooks

- 1. Install the tab inside of the cross member as pictured below.
- 2. Apply Loctite and start the hardware with the washers until both are started by hand, tighten them by hand rotating from one to the other in even increments, then torque them to 26 ft lbs.